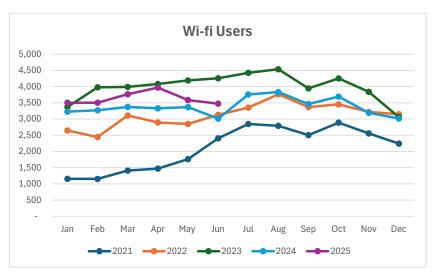

# **Facilities Usage**

Door Counts front door count not working 6/21/24 - 6/25/24 Door Counts - Missed 1 day in July 2022 Door Counter main entrance broken 8 days in September 2022 Door Counts - Missed 8 days in July 2021 Door Counter broken several months in 2020