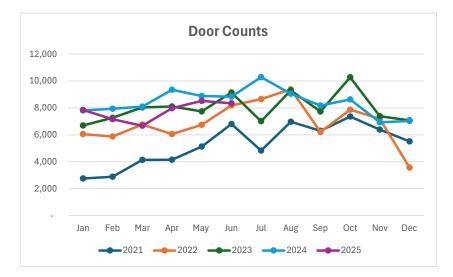

# **Facilities Usage**

Door Counts front door count not working 6/21/24 - 6/25/24 Door Counts - Missed 1 day in July 2022 Door Counter main entrance broken 8 days in September 2022 Door Counts - Missed 8 days in July 2021 Door Counter broken several months in 2020